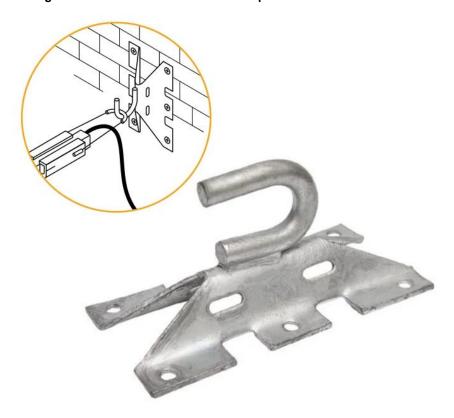

## Overview

These elements are made of high-strength aluminium alloy.

The fixing clamp is designed for single anchoring whereas the bracket offers up to 6 fixing points.

Their specific design allows fixing on wooden, metal or concrete poles.

The fixing clamp is implemented using a 10mm diameter bolt or a 20x0.7mm stainless steel strap (tensile strength: 200daN).

The ABC cable pole bracket is implemented using a 14 or 16-mm diameter bolt or using two 20x0.7mm stainless steel straps (tensile strength: 200daN/anchoring point).